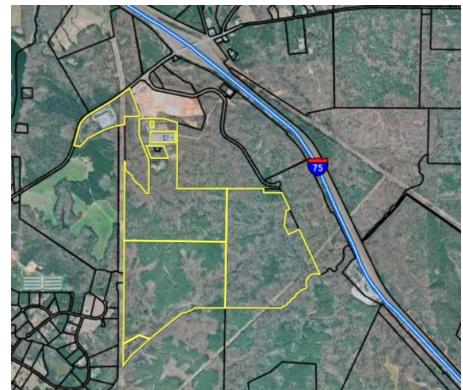

### Rezoning/Special Use/Variance in A-R and R-1 Monroe County Planning and Zoning

Application: 2024-23

Legal Description: Ray Hartley Road, Forsyth, Ga 31029 (Address TBA)

Map(s) and Parcel(s)

080 025—175-acres

080 040—155.9-acres

080B 032—6.7-acres

091 011—78.84-acres

Property Owner: Oglethorpe Power Corporation (An Electric Membership Corporation)

Representative: Bill Larsen (Martin and Snow Law Firm) and Josh Hubbard

Request to rezone 080025 [175 acres], 080040 [155.9 acres], 080B032 [6.7 acres], 091011 [178.84 acres] to M-3, manufacturing-heavy. Power plant, private is a special use in M-3. Variance for building height [minimum of 75'], will not house human habitation. Variance for setback requirements to ensure extension of switchyard structures to transmission lines. Proposed 2-unit approximately 1,200-megawatt, facility will be built on land already owned by Oglethorpe Power, near Smarr Energy Facility, an existing natural gas-fired simple-cycle combustion turbine plant operated by Oglethorpe Power. New state-of-the-art combined-cycle plant will be among the highest-performing, lowest-emitting and most efficient natural gas plants in the state.

## **Public Hearings Location:**

38 West Main Street Forsyth, Ga 31029

Website: <u>www.monroecoga.org</u>

Facebook: Monroe County Georgia Planning and Zoning

Instagram: Monroe\_County\_PZ

AREA ZONING MAP

The MAP/PARCEL numbers are in red that are proposed for rezoning. **080 025, 091 011, 080 040, 080B 032** 