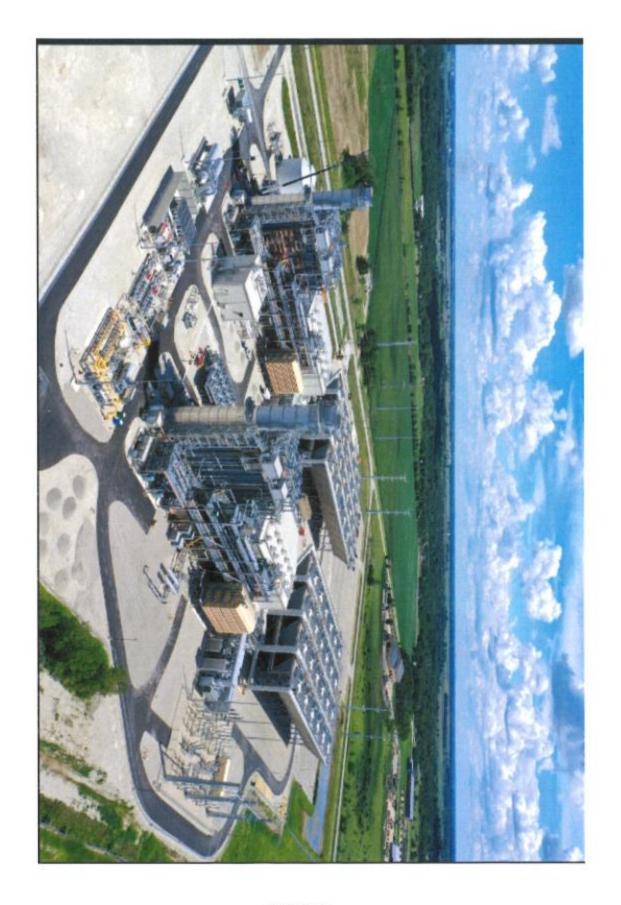

Request to rezone 080025 [175 acres], 080040 [155.9 acres], 080B032 [6.7 acres], 091011 [178.84 acres] to M-3, manufacturing-heavy. Power plant, private is a special use in M-3. Variance for building height [minimum of 75'], will not house human habitation. Variance for setback requirements to ensure extension of switchyard structures to transmission lines. Proposed 2-unit approximately 1,200-megawatt, facility will be built on land already owned by Oglethorpe Power, near Smarr Energy Facility, an existing natural gas-fired simple-cycle combustion turbine plant operated by Oglethorpe Power. New state-of-the-art combined-cycle plant will be among the highest-performing, lowest-emitting and most efficient natural gas plants in the state.

EXHIBIT 5: SIMILAR POWER PLANT