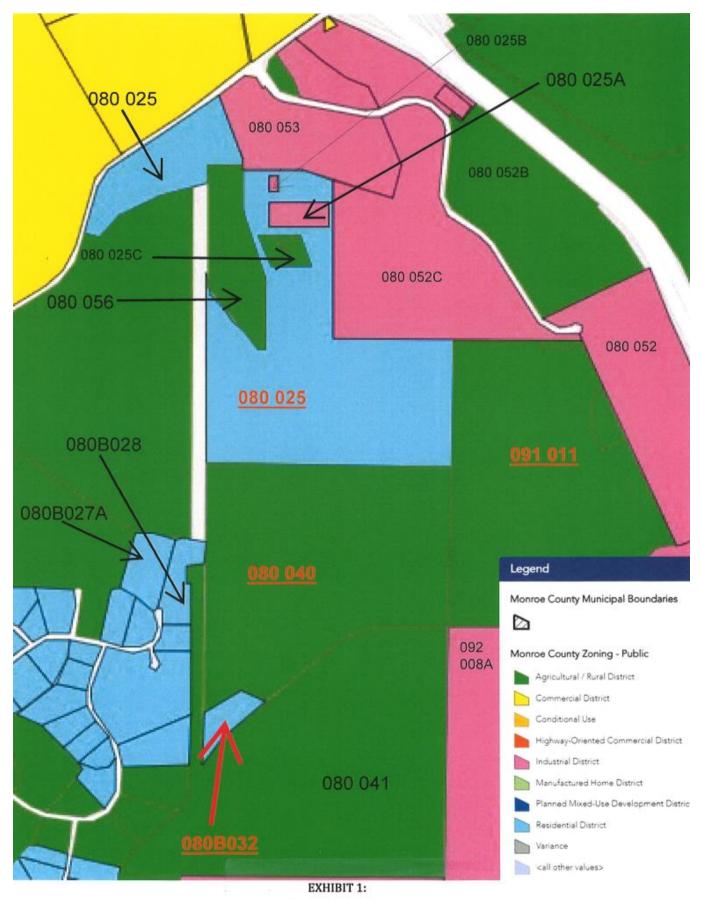

### Rezoning/Special Use/Variance in A-R and R-1 Monroe County Planning and Zoning

Application: 2024-23

Legal Description: Ray Hartley Road, Forsyth, Ga 31029 (Address TBA)

Map(s) and Parcel(s)

080 025—175-acres

080 040—155.9-acres

080B 032—6.7-acres

091 011—78.84-acres

Property Owner: Oglethorpe Power Corporation (An Electric Membership Corporation)

Representative: Bill Larsen (Martin and Snow Law Firm) and Josh Hubbard

Request to rezone 080025 [175 acres], 080040 [155.9 acres], 080B032 [6.7 acres], 091011 [178.84 acres] to M-3, manufacturing-heavy. Power plant, private is a special use in M-3. Variance for building height [minimum of 75'], will not house human habitation. Variance for setback requirements to ensure extension of switchyard structures to transmission lines. Proposed 2-unit approximately 1,200-megawatt, facility will be built on land already owned by Oglethorpe Power, near Smarr Energy Facility, an existing natural gas-fired simple-cycle combustion turbine plant operated by Oglethorpe Power. New state-of-the-art combined-cycle plant will be among the highest-performing, lowest-emitting and most efficient natural gas plants in the state.